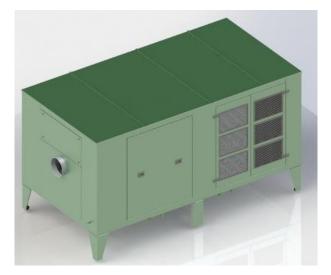

## Clima Processor Aircraft DIRECT EXPANSION

**CPA CLIMA PROCESSOR** Specifically designed for preconditioning parked aircrafts.

X Series is based on high efficiency direct expansion air cooled cycle

Design criteria is to **assure high performances** and **energy efficiency.** 

Available for different aircraft class with a **complete range of accessories.** 

Designed to allow easy disassembly and on-site replacement of all the components, including compressors, heat exchangers and blower.

Mobile solution available on request.

- Painted aluminum frame
- High pressure blower inverter driven
- Microprocessor control with LCD end user interface
- Scroll compressors
- R410A refrigerant
- EU 4 Air Filter
- Air condensed inverter controlled
- Options:
- Heat pump
- Electric heaters
- Scroll BLDC controller inverter compressor
- Touch screen
- RS485 card: Modbus, Ethernet, LON, BACnet
- Air filters F5, F7
- Inverter water pump
- Special color
- Customized solution on demand
- Mobile solution with diesel generator on request