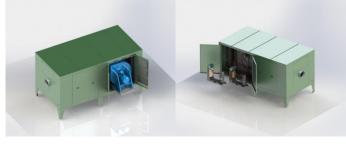

Available for different aircraft class with a **complete range of accessories.** 

Designed to allow easy disassembly and on-site replacement of all the components, including compressors, heat exchangers and blower.

Mobile solution available on request.

- Painted aluminum frame
- High pressure blower inverter driven
- Microprocessor control with LCD end user interface
- Scroll compressors
- R410A refrigerant
- EU 4 Air Filter
- Air condensed inverter controlled
- Options:
- Heat pump
- Electric heaters
- Scroll BLDC controller inverter compressor
- Touch screen
- RS485 card: Modbus, Ethernet, LON, BACnet
- Air filters F5, F7
- Inverter water pump
- Special color
- Customized solution on demand
- Mobile solution with diesel generator on request