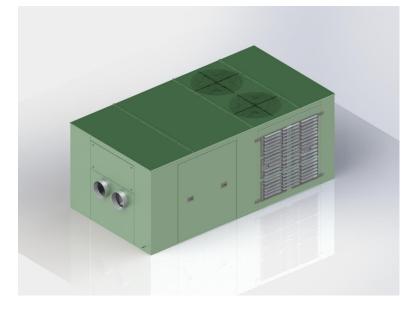

## Clima Processor Aircraft DIRECT EXPANSION

**CPA CLIMA PROCESSOR** Specifically designed for preconditioning parked aircrafts.

X Series is based on high efficiency direct expansion air cooled cycle

Design criteria is to **assure high performances** and **energy efficiency.** 

Available for different aircraft class with a **complete range of accessories.** 

Designed to allow easy disassembly and on-site replacement of all the components, including compressors, heat exchangers and blower.

Mobile solution available on request.

- Painted aluminum frame
- High pressure blower inverter driven
- Microprocessor control with LCD end user interface
- Scroll compressors
- R410A refrigerant
- EU 4 Air Filter
- Air condensed inverter controlled
- Options:
- Heat pump
- Electric heaters
- Scroll BLDC controller inverter compressor
- Touch screen
- RS485 card: Modbus, Ethernet, LON, BACnet
- Air filters F5, F7
- Inverter water pump
- Special color
- Customized solution on demand
- Mobile solution with diesel generator on request